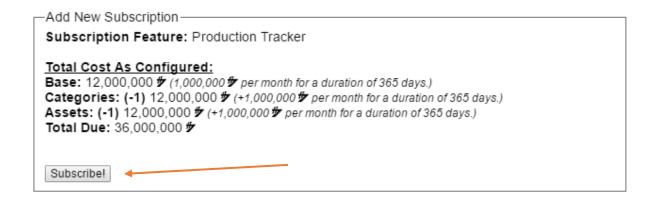

#### How To Guide: How to use a subscription and renew it

Step 4: Review the cost breakdown, and click subscribe if everything is correct.

Step 5: Make sure that you send the credits as required to Baktoid Armour Workshop in order for an administrator to verify payment. Click the "Click Here" line to be sent directly to swcombine.com and have the fields preset for your convenience. Once an administrator has verified, they will activate your account, and you can being using your new subscription!