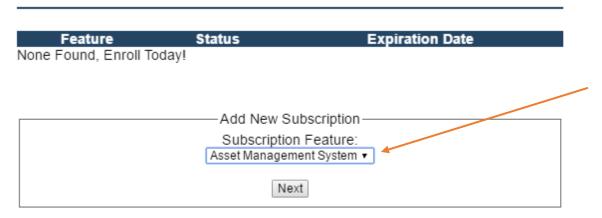

#### How To Guide: How to use a subscription and renew it

Step 2: Choose the proper subscription you wish to enroll, and click next.