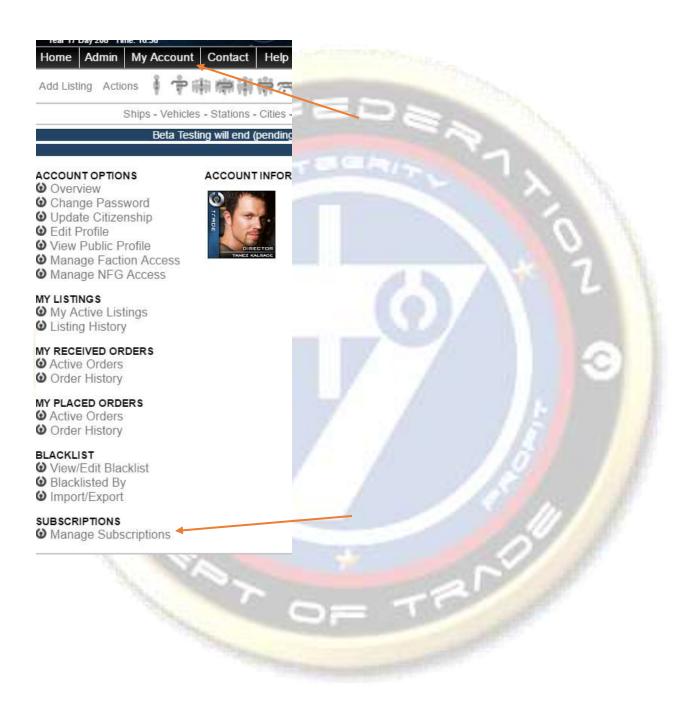

How do I access a subscription, and what does it cost? Each subscription may have a different cost associated, but how to proceed through a subscription sign-up is detailed below:

Step 1: Access the subscription panel My Account Contact Admin Add Listing Actions Ships - Vehicles - Stations - Cities -Beta Testing will end (pending ACCOUNT OPTIONS ACCOUNT INFOR Overview Change Password Update Citizenship Edit Profile View Public Profile Manage Faction Access Manage NFG Access MY LISTINGS My Active Listings Listing History MY RECEIVED ORDERS Active Orders Order History MY PLACED ORDERS Active Orders Order History BLACKLIST View/Edit Blacklist Blacklisted By Import/Export SUBSCRIPTIONS Manage Subscriptions